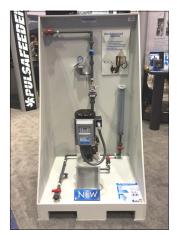

## **Pulsafeeder BLACKLINE Series MD Pump Provides Solution**

The new Pulsafeeder BLACK-LINE Series MD is a motor driven, spring return mechanical diaphragm metering pump for precise and accurate metering control. The Series MD includes oil lubricated ball bearings, long life reinforced PTFE diaphragm, micrometer style stroke length adjuster and many liquid end material options to suit any application.

The new BLACKLINE pumps

were recently installed at a major chemical plant in the Gulf Coast where water pH control had been difficult. Plant engineers chose the BLACKLINE pumps due their increased flow rates, pressures, long life diaphragm, and optional PVDF head for corrosion resistance.

The BLACKLINE pumps were used to help meter various chemicals including sulfuric acid to manage pH levels effec-

tively in several water retention ponds. Plant maintenance personnel were pleased with the consistent performance and reliability of BLACKLINE pumps.

In addition, **King Plastic**—King StarBoard® HDPE sheet was featured as the panel system of choice by Pulsafeeder *(pictured left)* and King PipeGrade® was displayed in the Plasson USA booth at WEFTEC.