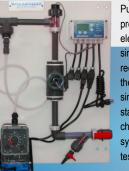

# Custom Engineered Designs – MicroVision Panel Mount

### Systems

Pulsafeeder's MicroVision Systems are designed to provide complete chemical feed solutions for all electronic metering applications. From stand alone simplex pH control applications to full-featured, redundant sodium hypochlorite disinfection metering, these rugged fabricated assemblies offer turn-key simplicity and industrial-grade durability. The UV-stabilized, high-grade HDPE frame offers maximum chemical compatibility and structural rigidity. Each system is factory assembled and hydrostatically tested prior to shipment.