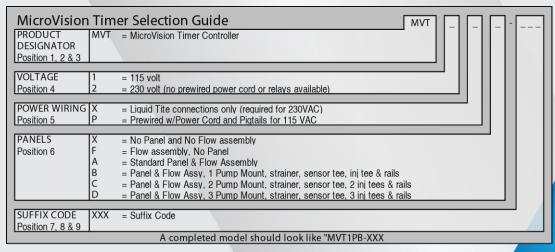

|         |         |         |         |
| Flow          |         |         |         |         | X       |

# **Operating Benefits**

- Easy to use.
- Can be programmed in
  - Pulse mode
  - Percent mode
  - 28 day biocide timer mode
  - Cycle mode
- Easy Installation.
- Two year warranty.
- Compact size saves space and freight charge.





### **Programmable Inputs**

- Drum level inputs
- Water meter inputs
- Hall effect input
- **Programmable Timers**
- Output type
- 28 day
- Pulse
- Percent
- Cycle
- System Alarm

### **Aftermarket**

- Solenoids
- Motorized Ball Valves
- Water Meters
- Corrosion Coupon Racks
- Metering Pumps (PULSAtron, XP Series)





Micro Vision **Programmable Timer Controller** 

# Micro Vision Programmable Timer Controller Specifications and Model Selection



# **Engineering Data Controller**

Enclosure: NEMA 4X / IP65
Power Supply: 90VAC / 50/60Hz / 5A
250 VAC / 50/60Hz / 5A

Control Output:2 Amps maxDisplay:LCDLanguage:English

# **Engineering Data Flow Switch**

Maximum Temperature:122°F / 50°CMaximum Pressure:125 PSI (8.6 BAR)

Activate Flow Rate: Approximately 1 GPM / 3.78 LPM

Materials of Construction: PVC and Glass filled Polypropylene

# Custom Engineered Designs – MicroVision Panel Mount

### Systems



Pulsafeeder's MicroVision Systems are designed to provide complete chemical feed solutions for all electronic metering applications. From stand alone simplex pH control applications to full-featured, redundant sodium hypochlorite disinfection metering, these rugged fabricated assemblies offer turn-key simplicity and industrial-grade