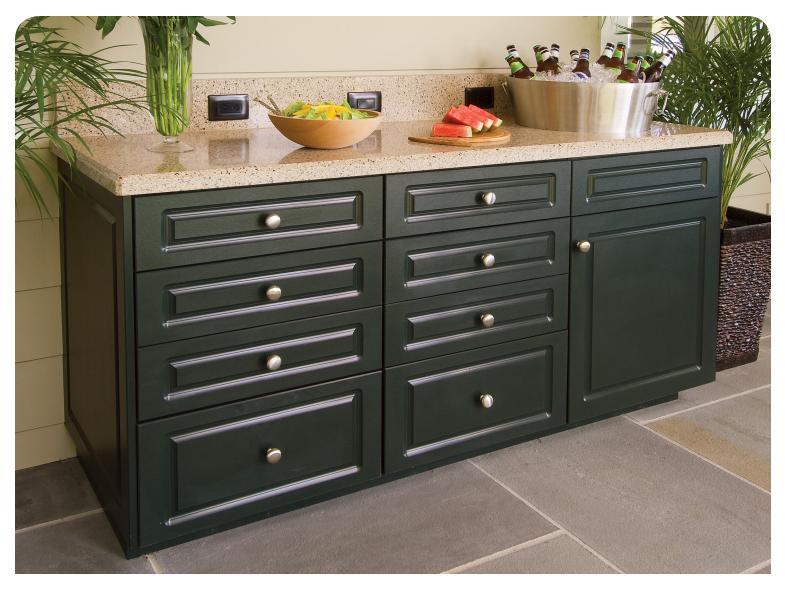

# Indoor Style With Outdoor Durability

King DuraStyle<sup>™</sup> Cabinet Door Program combines King StarBoard<sup>®</sup> ST, the original environmentally stabilized polymer sheet. With designer styles and state-of-the-art CNC fabrication. The high-density polyethylene, will not rot, warp or delaminate. These work as well inside as they do in outdoor areas, where there may be water, high humidity and moisture. They will never need painting or re-finishing. The doors come in several styles and eight standard colors. Custom styles, sizes and colors, are available upon request.