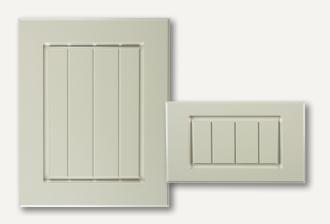

#### **Monroe Premium**

As shown: Radius outside profile Flute inside profile

#### **Basic**

As shown: Radius outside profile