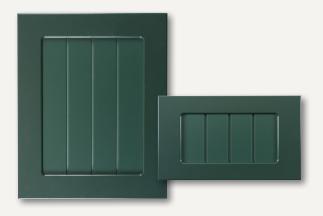

ng StarBoard ST material
- Custom made to your specifications
- High quality CNC work for cutting profiles
- Perfectly match your cabinetry
- Custom engraving available
- Fast turnaround

# Indoor Style With Outdoor Durability

King DuraStyle<sup>™</sup> Cabinet Door Program combines King StarBoard<sup>®</sup> ST, the original environmentally stabilized polymer sheet. With designer styles and state-of-the-art CNC fabrication. The high-density polyethylene, will not rot, warp or delaminate. These work as well inside as they do in outdoor areas, where there may be water, high humidity and moisture. They will never need painting or re-finishing. The doors come in several styles and eight standard colors. Custom styles, sizes and colors, are available upon request.

### Cabinet Door Styles





#### **Monroe Premium**

As shown: Radius outside profile Flute inside profile



#### **Basic**

As shown: Radius outside profile



#### **Cathedral Premium**



#### **Archer Standard**

As shown: Ogee outside profile

Ogee Groove inside profile



#### **Flagler Standard**

As shown: Ogee outside profile
Ogee Groove inside profile



#### **Camden Standard**

As shown: Ogee outside profile Raised Ogee inside profile



#### Florida Groove Standard

As shown: Radius outside profile Double V inside profile

\* Not available as premium



#### **Cathedral Standard**

As shown: Ogee outside profile

Ogee Groove inside profile



#### **Monroe Standard**

As shown: Ogee outside profile Flute inside profile





## **Custom Engraving**



#### **Custom Engraving**

Personalize the look and