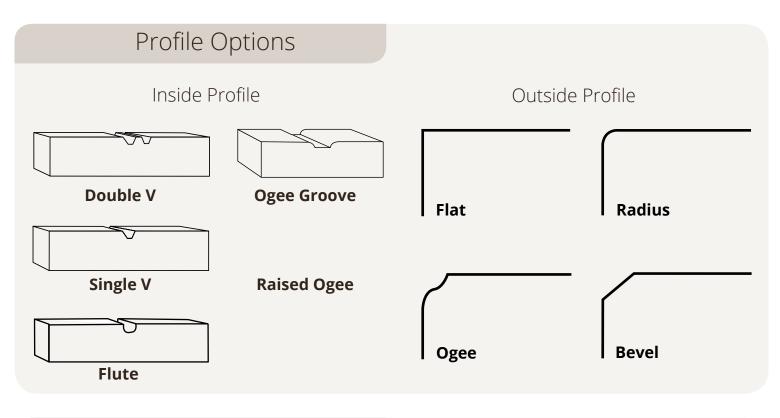

#### **Monroe Premium**

As shown: Radius outside profile Flute inside profile

#### **Basic**

As shown: Radius outside profile

#### **Archer Standard**

As shown: Ogee outside profile

Ogee Groove inside profile

#### **Flagler Standard**

As shown: Ogee outside profile
Ogee Groove inside profile

#### **Camden Standard**

As shown: Ogee outside profile Raised Ogee inside profile

#### Florida Groove Standard

As shown: Radius outside profile Double V inside profile

\* Not available as premium

#### **Cathedral Standard**

As shown: Ogee outside profile

Ogee Groove inside profile

#### **Monroe Standard**

As shown: Ogee outside profile Flute inside profile