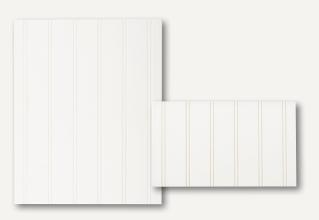

#### Florida Groove Standard

As shown: Radius outside profile Double V inside profile

\* Not available as premium