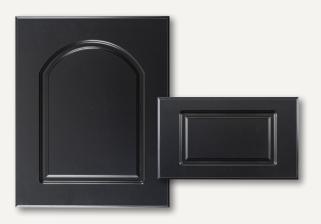

able
- Fast turnaround

# Indoor Style With Outdoor Durability

King DuraStyle<sup>™</sup> Cabinet Door Program combines King StarBoard<sup>®</sup> ST, the original environmentally stabilized polymer sheet. With designer styles and state-of-the-art CNC fabrication. The high-density polyethylene, will not rot, warp or delaminate. These work as well inside as they do in outdoor areas, where there may be water, high humidity and moisture. They will never need painting or re-finishing. The doors come in several styles and eight standard colors. Custom styles, sizes and colors, are available upon request.

### Cabinet Door Styles





#### **Monroe Premium**

As shown: Radius outside profile Flute inside profile



#### **Basic**

As shown: Radius outside profile



#### **Cathedral Premium**



#### **Archer Standard**

As shown: Ogee outside profile

Ogee Groove inside profile



#### **Flagler Standard**

As shown: Ogee outside profile
Ogee Groove inside profile



#### **Camden Standard**

As shown: Ogee outside profile Raised Ogee inside profile



#### Florida Groove Standard

As shown: Radius outside profile Double V inside profile

\* Not available as premium



#### **Cathedral Standard**

As shown: Ogee outside profile

Ogee Groove inside profile



#### **Monroe Standard**

As shown: Ogee outside profile Flute inside profile





## **Custom Engraving**



#### **Custom Engraving**

Personalize the look and style of your cabinet doors and drawers with your custom drawings and/or designs. If you have CNC capabilities, submitting your .dxf files will expedite the engrav