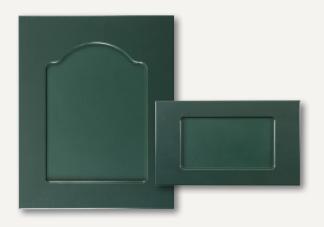

#### **Archer Standard**

As shown: Ogee outside profile

Ogee Groove inside profile