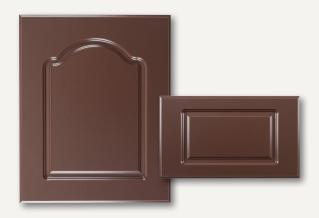

#### **Cathedral Premium**

#### **Cathedral Standard**

As shown: Ogee outside profile

Ogee Groove inside profile