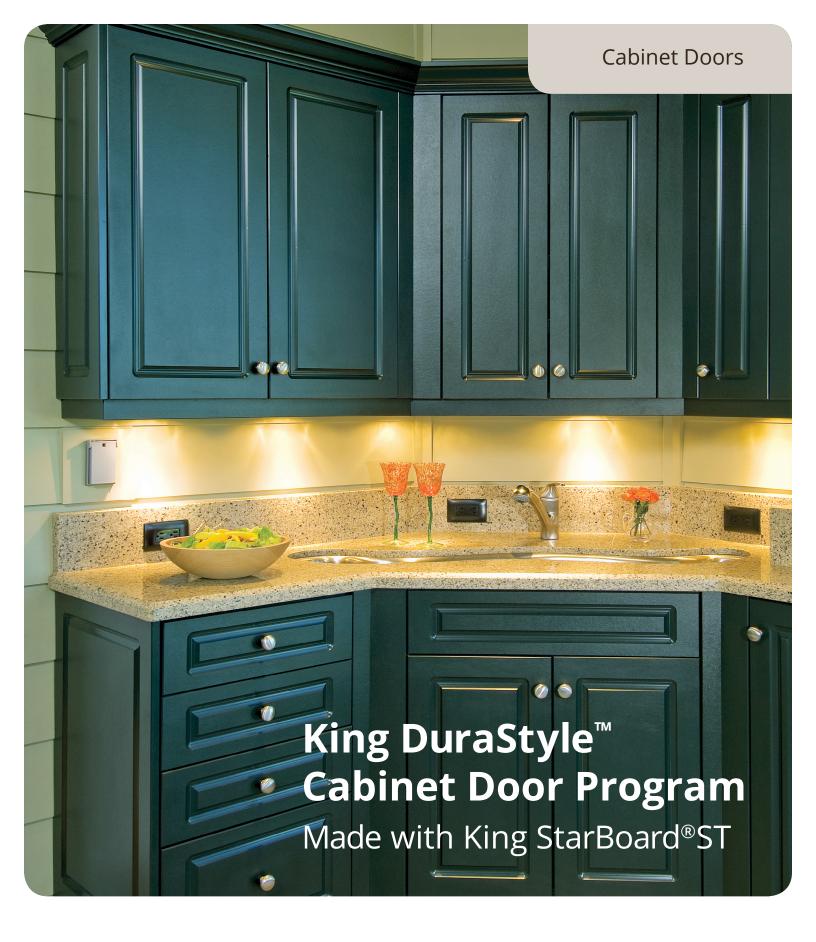

The King DuraStyle™ Cabinet Door program combines King StarBoard ST, the original environmentally stabilized polymer sheet, with designer styles and state-of-the-art CNC fabrication. The cabinet doors are high humidity and moisture resistant and will never need painting or refinishing. Inside or outside, the high-density polyethylene will not warp, rot or delaminate.

# Indoor Style With Outdoor Durability

King DuraStyle<sup>™</sup> Cabinet Door Program combines King StarBoard<sup>®</sup> ST, the original environmentally stabilized polymer sheet. With designer styles and state-of-the-art CNC fabrication. The high-density polyethylene, will not rot, warp or delaminate. These work as well inside as they do in outdoor areas, where there may be water, high humidity and moisture. They will never need painting or re-finishing. The doors come in several styles and eight standard colors. Custom styles, sizes and colors, are available upon request.