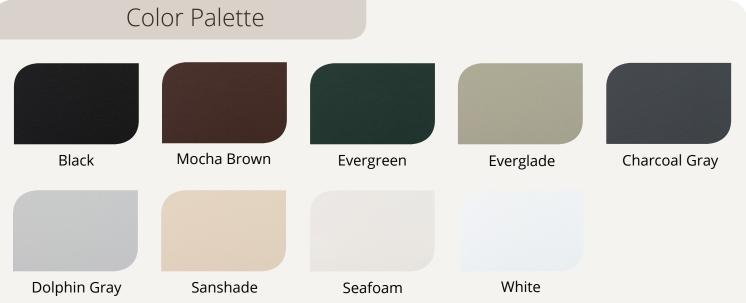

# Indoor Style With Outdoor Durability

King DuraStyle<sup>™</sup> Cabinet Door Program combines King StarBoard<sup>®</sup> ST, the original environmentally stabilized polymer sheet. With designer styles and state-of-the-art CNC fabrication. The high-density polyethylene, will not rot, warp or delaminate. These work as well inside as they do in outdoor areas, where there may be water, high humidity and moisture. They will never need painting or re-finishing. The doors come in several styles and eight standard colors. Custom styles, sizes and colors, are available upon request.