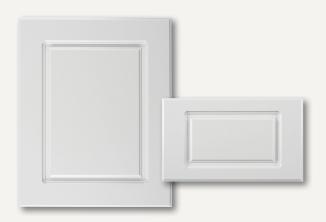

ally stabilized polymer sheet. With designer styles and state-of-the-art CNC fabrication. The high-density polyethylene, will not rot, warp or delaminate. These work as well inside as they do in outdoor areas, where there may be water, high humidity and moisture. They will never need painting or re-finishing. The doors come in several styles and eight standard colors. Custom styles, sizes and colors, are available upon request.

### Cabinet Door Styles





#### **Monroe Premium**

As shown: Radius outside profile Flute inside profile



#### **Basic**

As shown: Radius outside profile



#### **Cathedral Premium**



#### **Archer Standard**

As shown: Ogee outside profile

Ogee Groove inside profile



#### **Flagler Standard**

As shown: Ogee outside profile
Ogee Groove inside profile



#### **Camden Standard**

As shown: Ogee outside profile Raised Ogee inside profile



#### Florida Groove Standard

As shown: Radius outside profile Double V inside profile

\* Not available as premium



#### **Cathedral Standard**

As shown: Ogee outside profile

Ogee Groove inside profile



#### **Monroe Standard**

As shown: Ogee outside profile Flute inside profile





## **Custom Engraving**



#### **Custom Engraving**

Personalize the look and style of your cabinet doors and drawers with your custom drawings and/or designs. If you have CNC capabilities, submitting your .dxf files will expedite the engraving process. This is a custom option and will be quoted based on the complexity of the drawing or design.



# Our Innovation. Your Imagination.™

King Plastic Corporation has