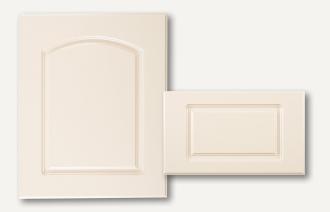

#### **Cathedral Premium**

#### **Cathedral Standard**

As shown: Ogee outside profile

Ogee Groove inside profile