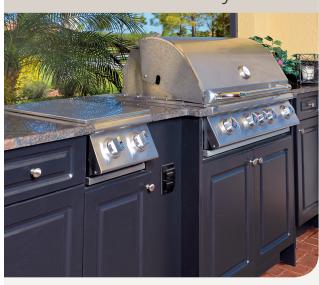

# Indoor Style With Outdoor Durability

King DuraStyle<sup>™</sup> Cabinet Door Program combines King StarBoard<sup>®</sup> ST, the original environmentally stabilized polymer sheet. With designer styles and state-of-the-art CNC fabrication. The high-density polyethylene, will not rot, warp or delaminate. These work as well inside as they do in outdoor areas, where there may be water, high humidity and moisture. They will never need painting or re-finishing. The doors come in several styles and eight standard colors. Custom styles, sizes and colors, are available upon request.