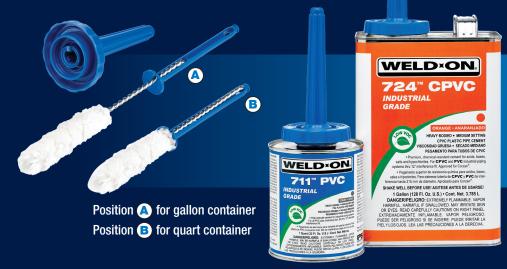

## A sturdy, easy-to-grip applicator:

- All new, shed-resistant swab materialthe best for smooth, full application of cements or primers
- Extra-long handle for convenient grip
- Adjustable length and dual cap design that fits quart and gallon containers
- Disposable swab, reusable handle
- Patent No. 8747004